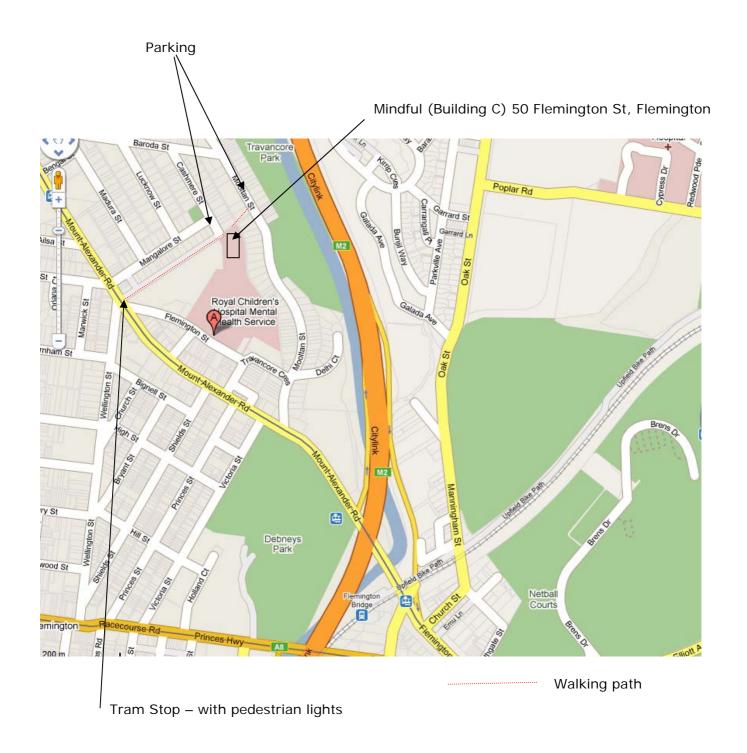

Mindful, Centre for Training and Research in Developmental Health Building C 50 Flemington St Flemington Vic 3031

Phone: 613 9371 0200 Fax: 613 9371 0250

Email mindful-info@unimelb.edu.au

Melway Reference: Map 29 A11

**Enter** from **Gate 1 on Flemington St**. Parking is not available in this area unless pre-arranged.

## **Parking**

On street parking is available in Cashmere St, Mooltan St, Flemington St and at the Essendon Hockey Centre. Check the signs for restrictions. There is a back entrance to Mindful from Cashmere St and a lane way from between 115-117 Mooltan St to the back entrance to Mindful.

## **Public Transport**

Tram number 59 (Airport West) travels along Elizabeth St and Flemington Rd, get off at Stop number 25 or 26.

Flemington Bridge train station (Upfield Line) is a 10 minute walk

New Market train station (Craigieburn Line) is a 15minute walk